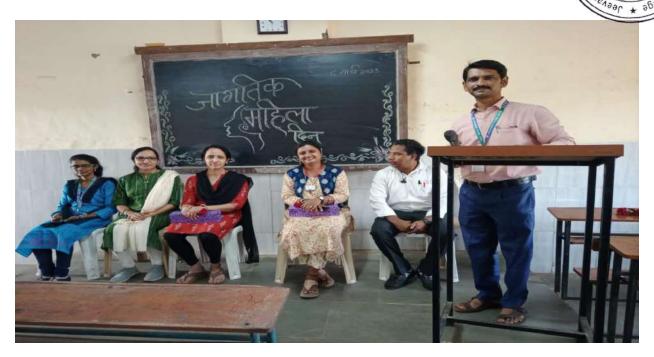

d for lending pads when required. The manner in which the same are to be disposed is framed and is available in requisite place.





## JEEVANDEEP LAW COLLEGE, GOVELI

#### (AFFILIATED TO MUMBAI UNIVERSITY & APPROVED BY BAR COUNCIL OF INDIA)

Various programmes in 2018-2019

The Department of Law organizes from time to time "Vidhi Sakshrta Karyashala"









## JEEVANDEEP LAW COLLEGE, GOVELI

#### (AFFILIATED TO MUMBAI UNIVERSITY & APPROVED BY BAR COUNCIL OF INDIA)

2019-2020

#### RAJMATA JIJAMATA PURASKAR





Goveli.
Po. Rayate
Tal. Kalyan
Dist. Thane
421301



## JEEVANDEEP LAW COLLEGE, GOVELI

## (AFFILIATED TO MUMBAI UNIVERSITY & APPROVED BY BAR COUNCIL OF INDIA)

#### 2020-2021

#### **Environment Day**



Po. Rayate Tal. Kalyan Dist. Thane 421301

### International Women's Day





## JEEVANDEEP LAW COLLEGE, GOVELI

## (AFFILIATED TO MUMBAI UNIVERSITY & APPROVED BY BAR COUNCIL OF INDIA)

2021-2022

Legal Aid Clinic



## Legal awareness camp







## JEEVANDEEP LAW COLLEGE, GOVELI

(AFFILIATED TO MUMBAI UNIVERSITY & APPROVED BY BAR COUNCIL OF INDIA)

Beti Bachao Beti Padhao"









## JEEVANDEEP LAW COLLEGE, GOVELI

#### (AFFILIATED TO MUMBAI UNIVERSITY & APPROVED BY BAR COUNCIL OF INDIA)

2022-2023

Legal awareness camp



#### Vidhi Seva Samiti Shibir – Women related awareness



Goveli.
Po. Rayate
Tal. Kalyan
Dist. Thane
421301



## JEEVANDEEP LAW COLLEGE, GOVELI

#### (AFFILIATED TO MUMBAI UNIVERSITY & APPROVED BY BAR COUNCIL OF INDIA)

#### Women's Day



#### Self Defense work shop







## JEEVANDEEP LAW COLLEGE, GOVELI

## (AFFILIATED TO MUMBAI UNIVE