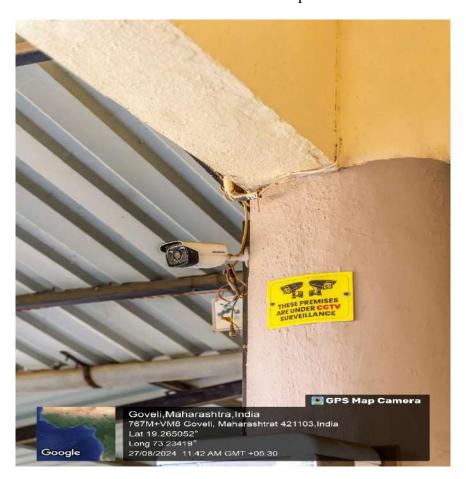

's Day



#### Self Defense work shop







## JEEVANDEEP LAW COLLEGE, GOVELI

## (AFFILIATED TO MUMBAI UNIVERSITY & APPROVED BY BAR COUNCIL OF INDIA)





Self Defense work shop



Goveli, Po. Rayate Tal. Kalyan Dist. Thane



## JEEVANDEEP LAW COLLEGE, GOVELI

#### (AFFILIATED TO MUMBAI UNIVERSITY & APPROVED BY BAR COUNCIL OF INDIA)

#### **Facilities available to Women**

Girls Common Room



## Sanitary pad vending machine





## JEEVANDEEP LAW COLLEGE, GOVELI

## (AFFILIATED TO MUMBAI UNIVERSITY & APPROVED BY BAR COUNCIL OF INDIA)

## Sanitary Napkin Wending Machine



## Legal Aid Clinic



Goveli.
Po. Rayate
Tal. Kalyan
Dist. Thane
421301



## JEEVANDEEP LAW COLLEGE, GOVELI

### (AFFILIATED TO MUMBAI UNIVERSITY & APPROVED BY BAR COUNCIL OF INDIA)

### **CCTV** Cameras in Campus



## Security Guard at the Gate





## JEEVANDEEP LAW COLLEGE, GOVELI

## (AFFILIATED TO MUMBAI UNIVERSITY & APPROVED BY BAR COUNCIL OF INDIA)

### Gymkhana with Lady Instructor