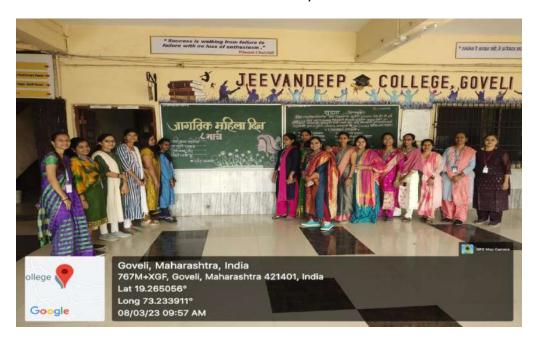

#### **Environment Day**



Po. Rayate Tal. Kalyan Dist. Thane 421301

### International Women's Day





## JEEVANDEEP LAW COLLEGE, GOVELI

## (AFFILIATED TO MUMBAI UNIVERSITY & APPROVED BY BAR COUNCIL OF INDIA)

2021-2022

Legal Aid Clinic



## Legal awareness camp







## JEEVANDEEP LAW COLLEGE, GOVELI

(AFFILIATED TO MUMBAI UNIVERSITY & APPROVED BY BAR COUNCIL OF INDIA)

Beti Bachao Beti Padhao"









## JEEVANDEEP LAW COLLEGE, GOVELI

#### (AFFILIATED TO MUMBAI UNIVERSITY & APPROVED BY BAR COUNCIL OF INDIA)

2022-2023

Legal awareness camp



#### Vidhi Seva Samiti Shibir – Women related awareness



Goveli.
Po. Rayate
Tal. Kalyan
Dist. Thane
421301



## JEEVANDEEP LAW COLLEGE, GOVELI

#### (AFFILIATED TO MUMBAI UNIVERSITY & APPROVED BY BAR COUNCIL OF INDIA)

#### Women's Day



#### Self Defense work shop







## JEEVANDEEP LAW COLLEGE, GOVELI

## (AFFILIATED TO MUMBAI UNIVERSITY & APPROVED BY BAR COUNCIL OF INDIA)





Self Defense work shop



Goveli, Po. Rayate Tal. Kalyan Dist. Thane



## JEEVANDEEP LAW COLLEGE, GOVELI

#### (AFFILIATED TO MUMBAI UNIVERSITY & APPROVED BY BAR COUNCIL OF INDIA)

#### **Facilities available to Women**

Girls Common Room



## Sanitary pad vending machine





## JEEVANDEEP LAW COLLEGE, GOVELI

## (AFFILIATED TO MUMBAI UNIVERSITY & APPROVED BY BAR COUNCIL OF INDIA)

## Sanitary Napkin Wending Machine



## Legal Aid Clinic



Goveli.
Po. Rayate
Tal. Kalyan
Dist. Thane
421301



## JEEVANDEEP LAW COLLEGE, GOVELI

### (AFFILIATED TO MUMBAI UNIVERSITY & APPROVED BY BAR COUNCIL OF INDIA)

### **CCTV** Cameras in Campus



## Sec