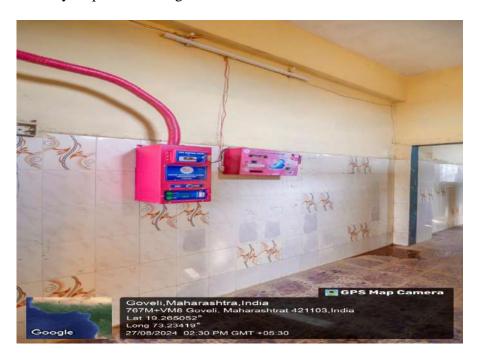

va Samiti Shibir – Women related awareness



Goveli.
Po. Rayate
Tal. Kalyan
Dist. Thane
421301



## JEEVANDEEP LAW COLLEGE, GOVELI

#### (AFFILIATED TO MUMBAI UNIVERSITY & APPROVED BY BAR COUNCIL OF INDIA)

#### Women's Day



#### Self Defense work shop







## JEEVANDEEP LAW COLLEGE, GOVELI

## (AFFILIATED TO MUMBAI UNIVERSITY & APPROVED BY BAR COUNCIL OF INDIA)





Self Defense work shop



Goveli, Po. Rayate Tal. Kalyan Dist. Thane



## JEEVANDEEP LAW COLLEGE, GOVELI

#### (AFFILIATED TO MUMBAI UNIVERSITY & APPROVED BY BAR COUNCIL OF INDIA)

#### **Facilities available to Women**

Girls Common Room



## Sanitary pad vending machine





## JEEVANDEEP LAW COLLEGE, GOVELI

## (AFFILIATED TO MUMBAI UNIVERSITY & APPROVED BY BAR COUNCIL OF INDIA)

## Sanitary Napkin Wending Machine



## Legal Aid Clinic



Goveli.
Po. Rayate
Tal. Kalyan
Dist. Thane
421301



## JEEVANDEEP LAW COLLEGE, GOVELI

### (AFFILIATED TO MUMBAI UNIVERSITY & APPROVED BY BAR COUNCIL OF INDIA)

### **CCTV** Cameras in Campus



## Security Guard at the Gate





## JEEVANDEEP LAW COLLEGE, GOVELI

## (AFFILIATED TO MUMBAI UNIVERSITY & APPROVED BY BAR COUNCIL OF INDIA)

### Gymkhana with Lady Instructor