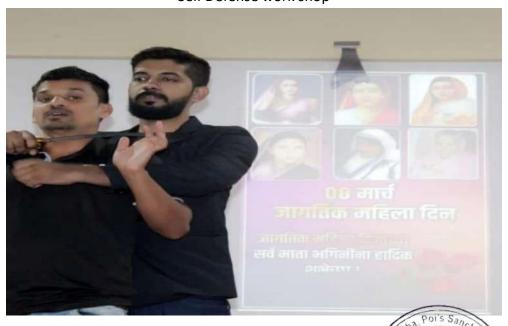

#### Self Defense work shop

## JEEVANDEEP LAW COLLEGE, GOVELI

## (AFFILIATED TO MUMBAI UNIVERSITY & APPROVED BY BAR COUNCIL OF INDIA)

Self Defense work shop

Goveli, Po. Rayate Tal. Kalyan Dist. Thane