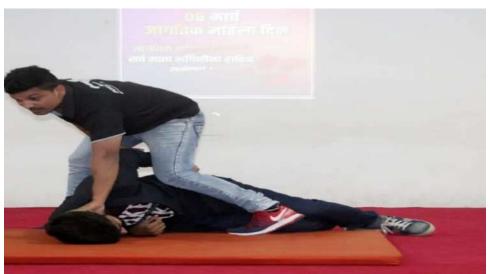

#### Self Defense work shop

## (AFFILIATED TO MUMBAI UNIVERSITY & APPROVED BY BAR COUNCIL OF INDIA)

Self Defense work shop

Goveli, Po. Rayate Tal. Kalyan Dist. Thane