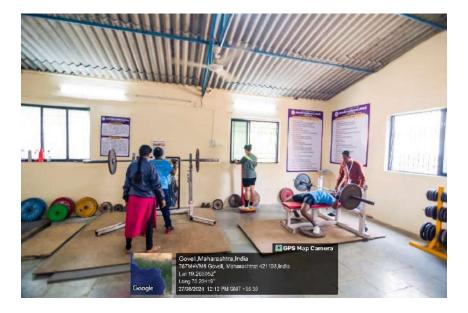

Goveli, Po. Rayate Tal. Kalyan Dist. Thane



## JEEVANDEEP LAW COLLEGE, GOVELI

#### (AFFILIATED TO MUMBAI UNIVERSITY & APPROVED BY BAR COUNCIL OF INDIA)

#### **Facilities available to Women**

Girls Common Room



## Sanitary pad vending machine





## JEEVANDEEP LAW COLLEGE, GOVELI

## (AFFILIATED TO MUMBAI UNIVERSITY & APPROVED BY BAR COUNCIL OF INDIA)

## Sanitary Napkin Wending Machine



## Legal Aid Clinic



Goveli.
Po. Rayate
Tal. Kalyan
Dist. Thane
421301



## JEEVANDEEP LAW COLLEGE, GOVELI

### (AFFILIATED TO MUMBAI UNIVERSITY & APPROVED BY BAR COUNCIL OF INDIA)

### **CCTV** Cameras in Campus



## Security Guard at the Gate





## JEEVANDEEP LAW COLLEGE, GOVELI

## (AFFILIATED TO MUMBAI UNIVERSITY & APPROVED BY BAR COUNCIL OF INDIA)

### Gymkhana with Lady Instructor