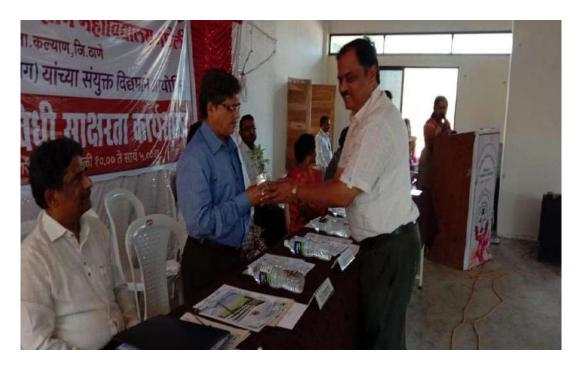

#### (AFFILIATED TO MUMBAI UNIVERSITY & APPROVED BY BAR COUNCIL OF INDIA)

Various programmes in 2018-2019

The Department of Law organizes from time to time "Vidhi Sakshrta Karyashala"