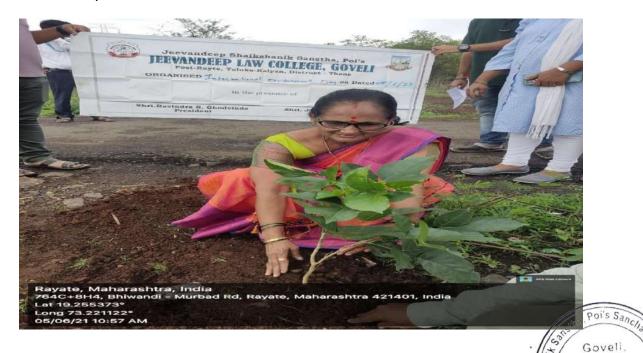

ail of the same in hours of need.
- 3. Sanitary pad vending machine is fitted for lending pads when required. The manner in which the same are to be disposed is framed and is available in requisite place.





## JEEVANDEEP LAW COLLEGE, GOVELI

#### (AFFILIATED TO MUMBAI UNIVERSITY & APPROVED BY BAR COUNCIL OF INDIA)

Various programmes in 2018-2019

The Department of Law organizes from time to time "Vidhi Sakshrta Karyashala"









## JEEVANDEEP LAW COLLEGE, GOVELI

#### (AFFILIATED TO MUMBAI UNIVERSITY & APPROVED BY BAR COUNCIL OF INDIA)

2019-2020

#### RAJMATA JIJAMATA PURASKAR





Goveli.
Po. Rayate
Tal. Kalyan
Dist. Thane
421301



## JEEVANDEEP LAW COLLEGE, GOVELI

## (AFFILIATED TO MUMBAI UNIVERSITY & APPROVED BY BAR COUNCIL OF INDIA)

#### 2020-2021

#### **Environment Day**



Po. Rayate Tal. Kalyan Dist. Thane 421301

### International Women's Day





## JEEVANDEEP LAW COLLEGE, GOVELI

## (AFFILIATED TO MUMBAI UNIVERSITY & APPROVED BY BAR COUNCIL OF INDIA)

2021-2022

Legal Aid Clinic



## Legal awareness camp







## JEEVANDEEP LAW COLLEGE, GOVELI

(AFFILIATED TO MUMBAI UNIVERSITY & APPROVED BY BAR COUNCIL OF INDIA)

Beti Bachao Beti Padhao"









## JEEVANDEEP LAW COLLEGE, GOVELI

#### (AFFILIATED TO MUMBAI UNIVERSITY & APPROVED BY BAR COUNCIL OF INDIA)

2022-2023

Legal awareness camp



#### Vidhi Seva Samiti Shibir – Women related awareness



Goveli.
Po. Rayate
Tal. Kalyan
Dist. Thane
421301



## JEEVANDEEP LAW COLLEGE, GOVELI

#### (AFFILIATED TO MUMBAI UNIVERSITY & APPROVED BY BAR COUNCIL OF INDIA)

#### Women's Day



#### Self Defense work s