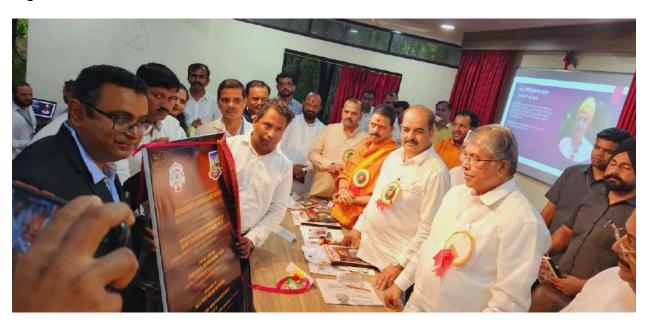

## JEEVANDEEP LAW COLLEGE, GOVELI

(AFFILIATED TO MUMBAI UNIVERSITY & APPROVED BY BAR COUNCIL OF INDIA)

Beti Bachao Beti Padhao"