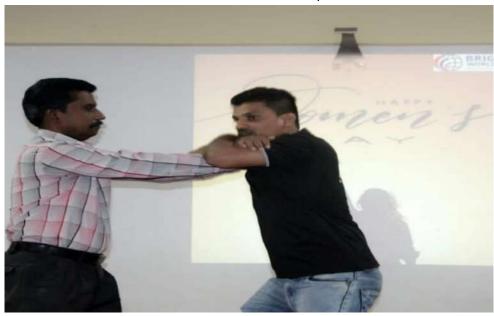

#### Self Defense work shop

## (AFFILIATED TO MUMBAI UNIVERSITY & APPROVED BY BAR COUNCIL OF INDIA)

Self Defense work shop

Goveli, Po. Rayate Tal. Kalyan Dist. Thane