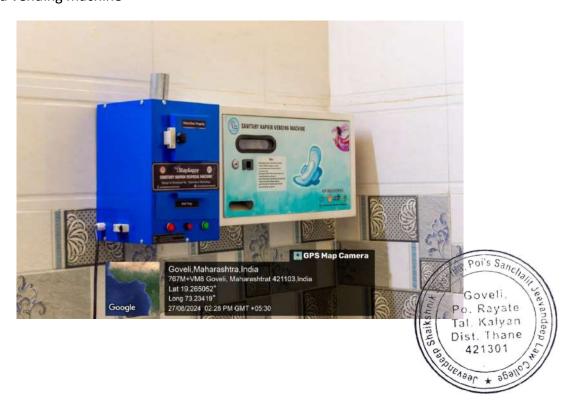

EEP LAW COLLEGE, GOVELI

#### (AFFILIATED TO MUMBAI UNIVERSITY & APPROVED BY BAR COUNCIL OF INDIA)

2022-2023

Legal awareness camp



#### Vidhi Seva Samiti Shibir – Women related awareness



Goveli.
Po. Rayate
Tal. Kalyan
Dist. Thane
421301



## JEEVANDEEP LAW COLLEGE, GOVELI

#### (AFFILIATED TO MUMBAI UNIVERSITY & APPROVED BY BAR COUNCIL OF INDIA)

#### Women's Day



#### Self Defense work shop







## JEEVANDEEP LAW COLLEGE, GOVELI

## (AFFILIATED TO MUMBAI UNIVERSITY & APPROVED BY BAR COUNCIL OF INDIA)





Self Defense work shop



Goveli, Po. Rayate Tal. Kalyan Dist. Thane



## JEEVANDEEP LAW COLLEGE, GOVELI

#### (AFFILIATED TO MUMBAI UNIVERSITY & APPROVED BY BAR COUNCIL OF INDIA)

#### **Facilities available to Women**

Girls Common Room



## Sanitary pad vending machine





## JEEVANDEEP LAW COLLEGE, GOVELI

## (AFFILIATED TO MUMBAI UNIVERSITY & APPROVED BY BAR COUNCIL OF INDIA)

## Sanitary Napkin Wending Machine



## Legal Aid Clinic



Goveli.
Po. Rayate
Tal. Kalyan
Dist. Thane
421301



## JEEVANDEEP LAW COLLEGE, GOVELI

### (AFFILIATED TO MUMBAI UNIVERSITY & APPROVED BY BAR COUNCIL OF INDIA)

### **CCTV** Cameras in Campus



## Security Guard at the Gate





## JEEVANDEEP LAW COLLEGE, GOVELI

## (AFFILIATED TO MUMBAI UNIVERSITY & APPROVED BY BAR COUNCIL OF INDIA)

### Gymkhana with Lady Instructor