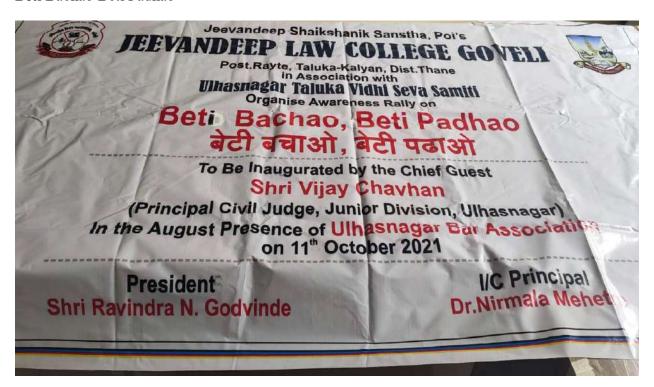

## JEEVANDEEP LAW COLLEGE, GOVELI

(AFFILIATED TO MUMBAI UNIVERSITY & APPROVED BY BAR COUNCIL OF INDIA)

Beti Bachao Beti Padhao"