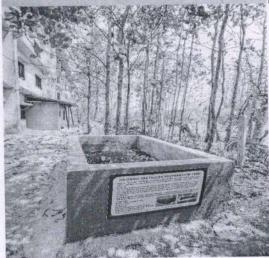

#### 19.Water

storage facilities in the institute .are there any way water saving

| Techniques followed     | in your college ? Yes |
|-------------------------|-----------------------|
| Rain water Harvesting   | 319640 Liter          |
| Water conservation tank | 31964 liter           |
| Graund water tank       | 35000 liter           |
| Overhead tank           | 15000 x 2=30000 liter |

20. Observation of water wastage. Yes

How the wastage is prevented /stopped ?

By monitoring and maintenance

21. Locate the point f entry f waer and point of exitofwaterin your college.

- Entry from south dirrection /entry
- Exit percolation / septic tank
- \* where does your water come from ? (source ) -borewell and corporation
- \* where does the weste water go?drainage to septic tank and percolation tank

ves

- 22. Four way that could reduce the amount of water used in your institute.
  - 1. Tap
  - 2. Flush
  - 3. Water purifier

23. Does your institution harvest water ?

If yes, how many rain water harvesting units are there?